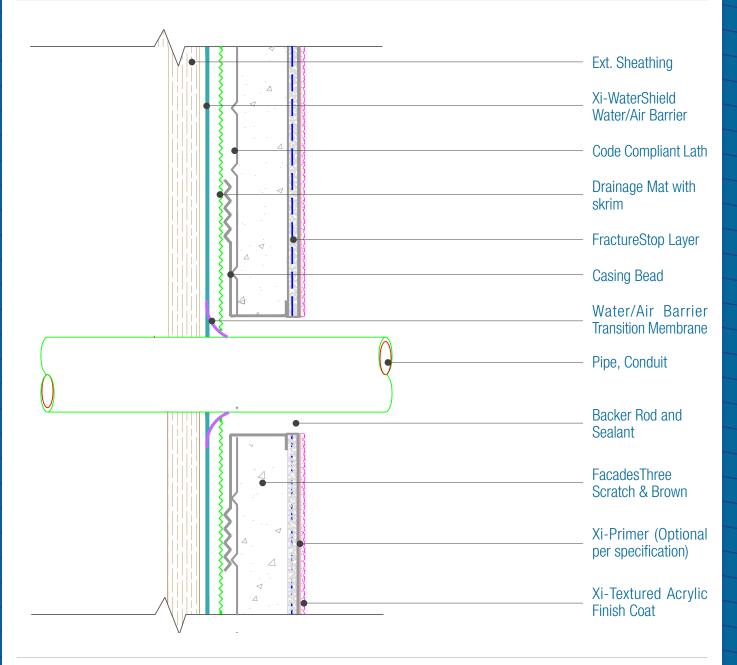

## FacadesThree IronClad Assembly Pipe/Conduit Penetration

Date. 06-15-2021 | Detail. F3FS.V.1 v1

## NOTES:

- 1. FXI WaterShield transition and accessory products and installation can be found in the project specifications, product datasheets and the WaterShield Details.
- 2. Pipe should be installed prior to the Cladding and the Water /air barrier transition membrane wrapped onto the pipe to create a water/air tight seal.
- 3. See Specification for Water/Air Barrier Transition Membrane Options.

DISCLAIMER: FACADESXi details are recommendations that should be used for guidance only. There may be equivalent means of installation that are not shown in FACADESXi assembly details. All FACADESXi products shall be installed in accordance with FACADESXi product datasheets and all applicable building codes and industry standard practices. The design, engineering and final details incorporating any FACADESXi product are the sole responsibility of the project design professional. FACADESXi is not responsible for determining the acceptability and/or applicability of any FACADESXi product or detail for any specific project or condition. FACADESXi disclaims all liability for improper installation, workmanship, or design by a third-party, EXCEPT FOR ANY EXPRESS REPRESENTATIONS AND WARRANTIES BY FACADESXI, ALL IMPLIED WARRANTIES OF ANY KIND, INCLUDING BUT NOT LIMITED TO WARRANTIES OF MERCHANTABILITY OR FITNESS FOR A PARTICULAR PURPOSE OR COMPLIANCE WITH LAWS OR GOVERNMENT RULES OR REGULATIONS APPLICABLE TO THE PROJECT, ARE HERBY DISCLAIMED. FACADESXI's website should always be consulted for the latest version of any details and/or product information. Contact FACADESXI for any technical assistance.